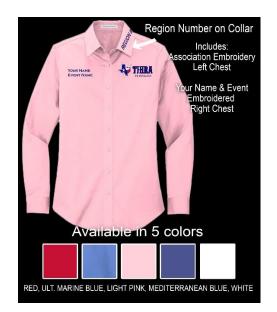

#### Ladies Shirt- Please circle size and color!

Sizes:X-SmallSmallMediumLargeX-Large2XLarge3XLarge

**Colors**: Red Ultramarine Blue

Light Pink Mediterranean Blue White

#### **Ladies Size Chart**

|               | xs     | S      | М      | L      | XL     | 2XL    |
|---------------|--------|--------|--------|--------|--------|--------|
| Bust          | 18 1/2 | 19 1/2 | 20 1/2 | 22     | 23 1/2 | 25     |
| Sleeve Length | 31 1/2 | 32     | 32 1/2 | 33 1/8 | 33 3/4 | 34 3/8 |

#### **Bust/Chest-**

measured one inch below the armhole when the shirt is lying flat. Sleeve
Length- measured from the center for the neck down the shoulder and sleeve to the hem.