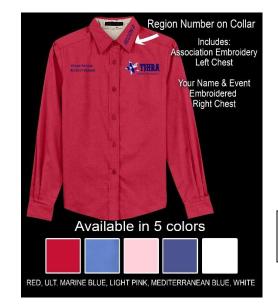

### Men's Shirt- Please circle size and color!

Sizes:X-SmallSmallMediumLargeX-Large2XLarge3XLarge

Colors: Red Ultramarine Blue

Light Pink Mediterranean Blue White

#### Men's Size Chart

|               | XS     | s      | М      | L      | XL     | 2XL    | 3XL    |
|---------------|--------|--------|--------|--------|--------|--------|--------|
| Chest         | 20     | 21 1/2 | 23     | 24 1/2 | 26     | 27 1/2 | 29 1/2 |
|               |        |        |        |        |        |        |        |
| Sleeve Length | 33 3/4 | 34 1/2 | 35 1/4 | 36     | 36 3/4 | 37 1/2 | 38 1/4 |

#### **Bust/Chest-**

measured one inch below the armhole when the shirt is lying flat. Sleeve
Length- measured from the center for the neck down the shoulder and sleeve to the hem.